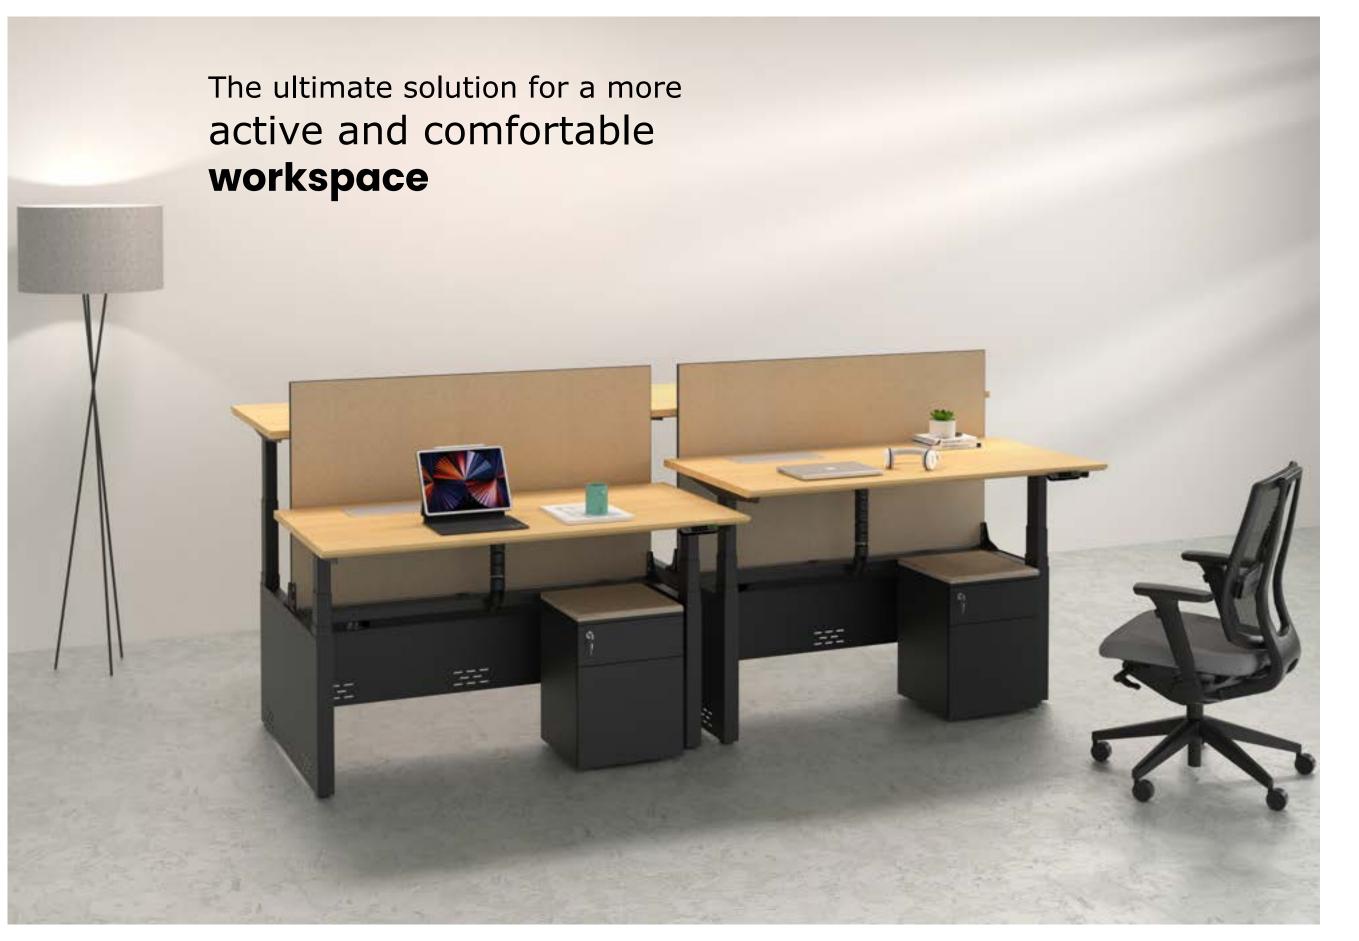

Dual

With its integrated face-to-face design, this desk offers enhanced stability, featuring independently adjustable sides. It is particularly well-suited for creating an organized office environment with a consistent workstation layout. A range of screen board styles are available, allowing you to add privacy as desired.

## **Dual** HAT

#### Sit-to-stand boosts office health

Adaptable is a sit-to-stand table that seamlessly blends an elegant form with an efficient design. It makes transitioning from sitting to standing and vice versa a natural part of your daily routine. This height-adjustable desk is equipped with all the features you could possibly want, including intuitive height adjustment, cable management, and a durable and long-lasting build. Additionally, our comprehensive warranty guarantees the life of your standing desk. By pairing Renew with a top-quality office chair, you'll have access to a full range of supported movement, allowing you to remain active and healthy during work hours.