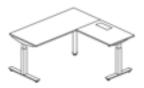

## L-Shape HAT

#### Features

| Column Type<br>Dual Stage | Constant Speed<br>(mm/s)36                                            |
|---------------------------|-----------------------------------------------------------------------|
| Noise (db)<br><50         | Height Range (mm)<br>618~1268 (Stroke: 650)<br>574~1237 (Stroke: 663) |
| BIFMA/GS Compliant Yes    | Width (mm)<br>1193.8~1955.8                                           |

L-Shape Standard Desk

W1: 1500,1600,1800 D1: 700,800 W2: 1500,1600,1800

D2: 600

#### L-Shape Standard Desk

W1: 1400,1500,1600,1800 D1: 600,700,800 W2:

1400,1500,1600,1800 D2: 600,700

50×80 mm