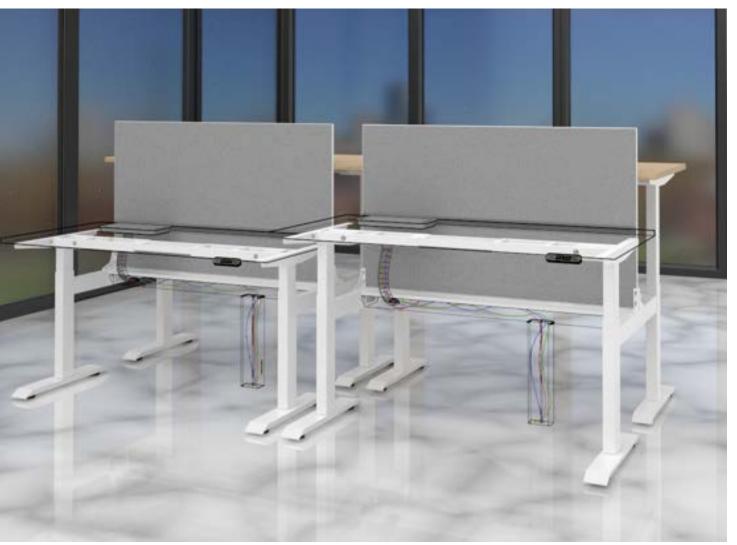

Dual

With its integrated face-to-face design, this desk offers enhanced stability, featuring independently adjustable sides. It is particularly well-suited for creating an organized office environment with a consistent workstation layout. A range of screen board styles are available, allowing you to add privacy as desired.

## Sit, Stand & Thrive

The power cord, which is safely connected to the ground, travels through designated routing columns and beams to supply power to the extension desk. The wires are completely concealed within the structure. The routing beams have pr-reserved 86mm x 86mm socket holes on their side surfaces, with a maximum of three sockets available on each side. Furthermore, the lifting motor and power strip wires can be conveniently stored inside a snake tube.