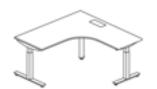

120°

Striking the ideal balance between collaboration and privacy, this Y-shaped three-cell workstation at 120° angle is perfect for promoting efficient teamwork. It facilitates seamless communication among three individuals while ensuring each person retains complete control over their own desk.

Designed for open spaces or independent office rooms, this desk offers larger table tops, ergonomic accessories, and the ability to handle higher loads thanks to its three stable lifting columns. It is resilient enough to tackle almost any complex task in the office environment.