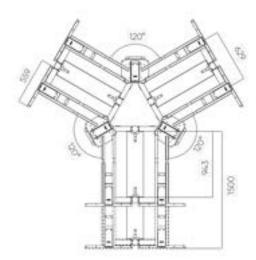

## **120°** HAT

#### Features

Column Type Dual Stage

Constant Speed (mm/s)36

Noise (db) <50

Height Range (mm) 605.5~1255.5 (Stroke: 650)

561.5~1224.5 (Stroke: 663)

BIFMA/GS Compliant

Yes

Width (mm)

943~1500