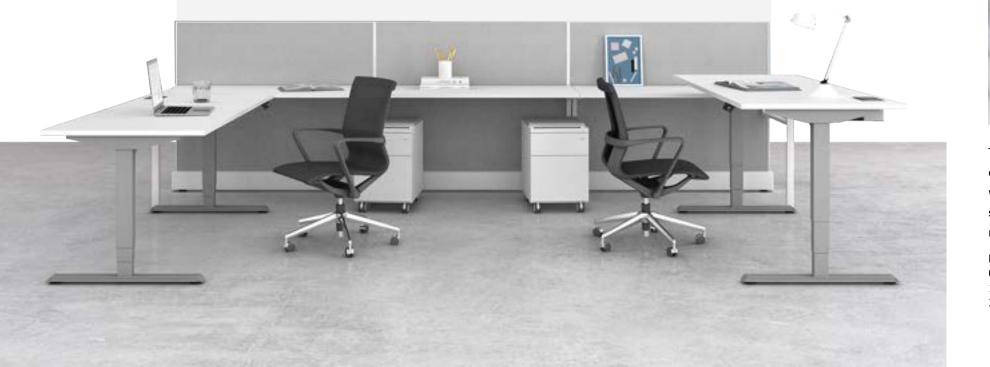

Dual

With its integrated face-to-face design, this desk offers enhanced stability, featuring independently adjustable sides. It is particularly well-suited for creating an organized office environment with a consistent workstation layout. A range of screen board styles are available, allowing you to add privacy as desired.

## Sit, Stand & Thrive

The power cord, which is safely connected to the ground, travels through designated routing columns and beams to supply power to the extension desk. The wires are completely concealed within the structure. The routing beams have pr-reserved 86mm x 86mm socket holes on their side surfaces, with a maximum of three sockets available on each side. Furthermore, the lifting motor and power strip wires can be conveniently stored inside a snake tube.