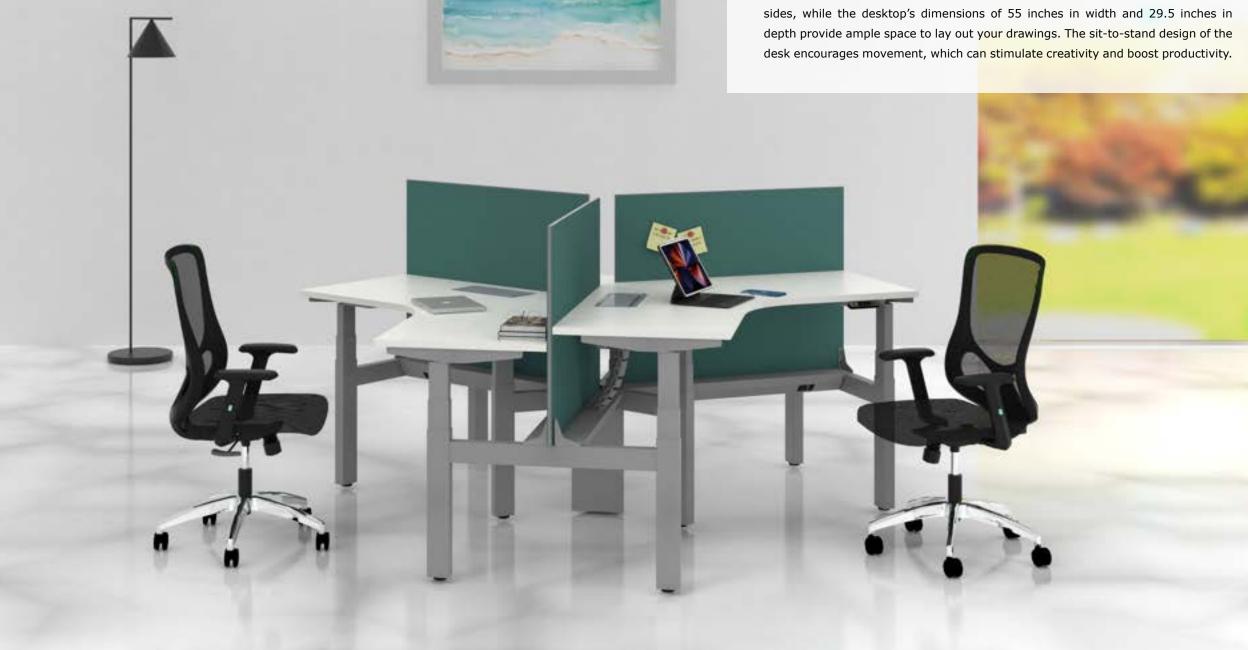

Dual

With its integrated face-to-face design, this desk offers enhanced stability, featuring independently adjustable sides. It is particularly well-suited for creating an organized office environment with a consistent workstation layout. A range of screen board styles are available, allowing you to add privacy as desired.

#### Show your capabilities

The curved edges of the desk enable you to stretch your arms comfortably on both