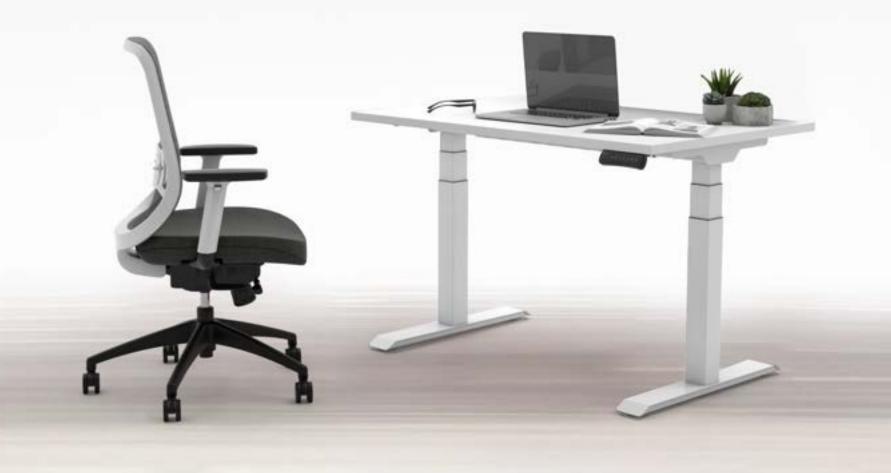

# Stand Tall Sit Smart

Welcome to our height adjustable desk world, where innovation meets functionality. As we continue to move towards a more health-conscious society, the need for ergonomic furniture has become increasingly prevalent. Height adjustable desks provide an effective solution to combat the negative effects of prolonged sitting by allowing users to switch between sitting and standing positions throughout the day. Our collection offers a variety of options to fit any workspace, from sleek and modern designs to classic and traditional styles. Whether you're a professional seeking a more comfortable work environment or a student in need of a study space, our height adjustable desks are the perfect addition to any home or office.

#### Sit-to-stand boosts office health

Adaptable is a sit-to-stand table that seamlessly blends an elegant form with an efficient design. It makes transitioning from sitting to standing and vice versa a natural part of your daily routine. This height-adjustable desk is equipped with all the features you could possibly want, including intuitive height adjustment, cable management, and a durable and long-lasting build. Additionally, our comprehensive warranty guarantees the life of your standing desk. By pairing Renew with a top-quality office chair, you'll have access to a full range of supported movement, allowing you to remain active and healthy during work hours.