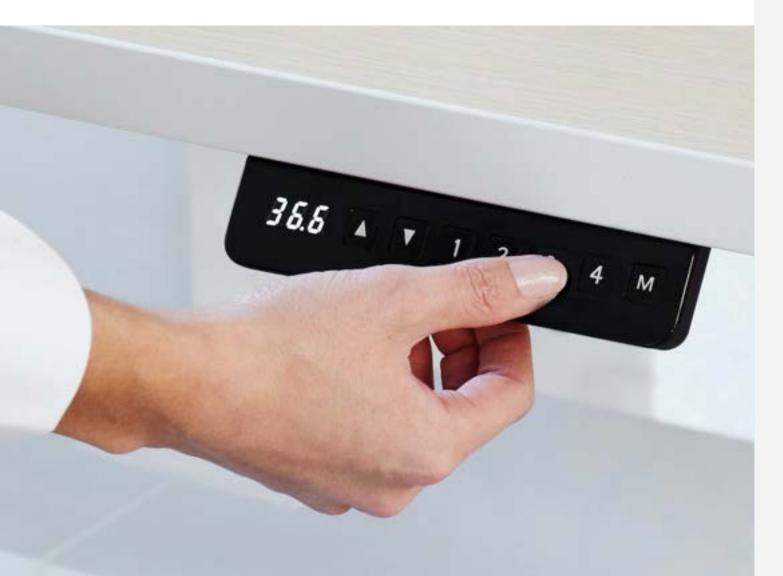

## Handset

Simple & Stylish

Humanized Design

Smart Control

Customizable

- Single touch height adjustment
- Three programmable heights
- Fault prompt indicator

- A 080 12345V
- Touch control with vibration
- Four programmable heights
- Sedentary reminder
- Single touch height adjustment
- LED screen with backlight
- Fault prompt indicator
- Bluetooth (optional)

Simple design with only up and down buttons

2 Table Beam

3 Worksurface

4 Wire Cover

5 Grommet

6 e-Chain

7 Leveler

9 Switch

8 Foot