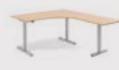

120°

Striking the ideal balance between collaboration and privacy, this Y-shaped three-cell workstation at 120° angle is perfect for promoting efficient teamwork. It facilitates seamless communication among three individuals while ensuring each person retains complete control over their own desk.

Designed for open spaces or independent office rooms, this desk offers larger table tops, ergonomic accessories, and the ability to handle higher loads thanks to its three stable lifting columns. It is resilient enough to tackle almost any complex task in the office environment.