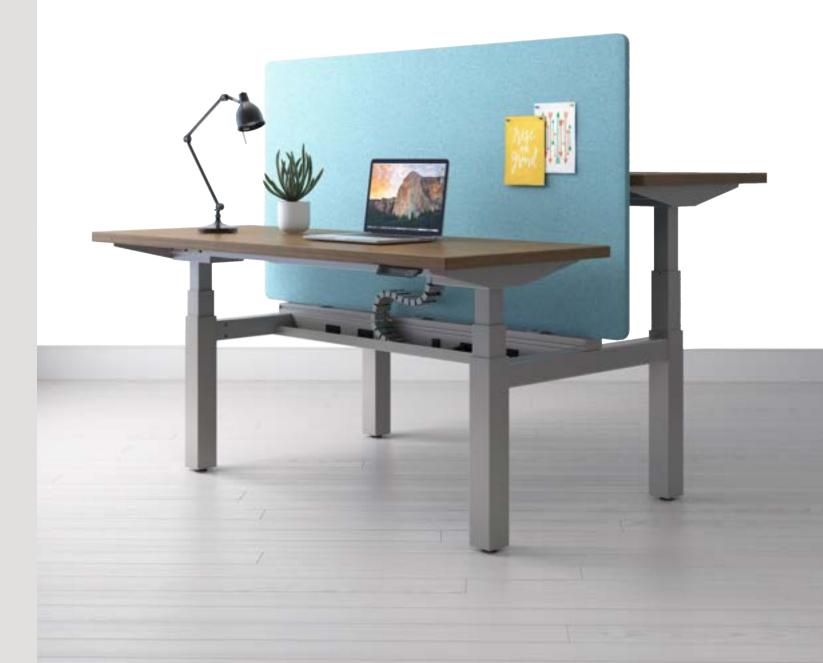

Dual

With its integrated face-to-face design, this desk offers enhanced stability, featuring independently adjustable sides. It is particularly well-suited for creating an organized office environment with a consistent workstation layout. A range of screen board styles are available, allowing you to add privacy as desired.

## **Dual** HAT

#### Sit-to-stand boosts office health

Adaptable is a sit-to-stand table that seamlessly blends an elegant form with an efficient design. It makes transitioning from sitting to standing and vice versa a natural part of your daily routine. This height-adjustable desk is equipped with all the features you could possibly want, including intuitive height adjustment, cable management, and a durable and long-lasting build. Additionally, our comprehensive warranty guarantees the life of your standing desk. By pairing Renew with a top-quality office chair, you'll have access to a full range of supported movement, allowing you to remain active and healthy during work hours.

#### Features

| Column Type<br>Dual Stage | Constant Speed<br>(mm/s)36                                            |
|---------------------------|-----------------------------------------------------------------------|
| Noise (db)<br><50         | Height Range (mm)<br>625~1275 (Stroke: 650) 581~1244<br>(Stroke: 663) |
| BIFMA/GS Compliant Yes    | Width (mm)<br>1035~1735                                               |