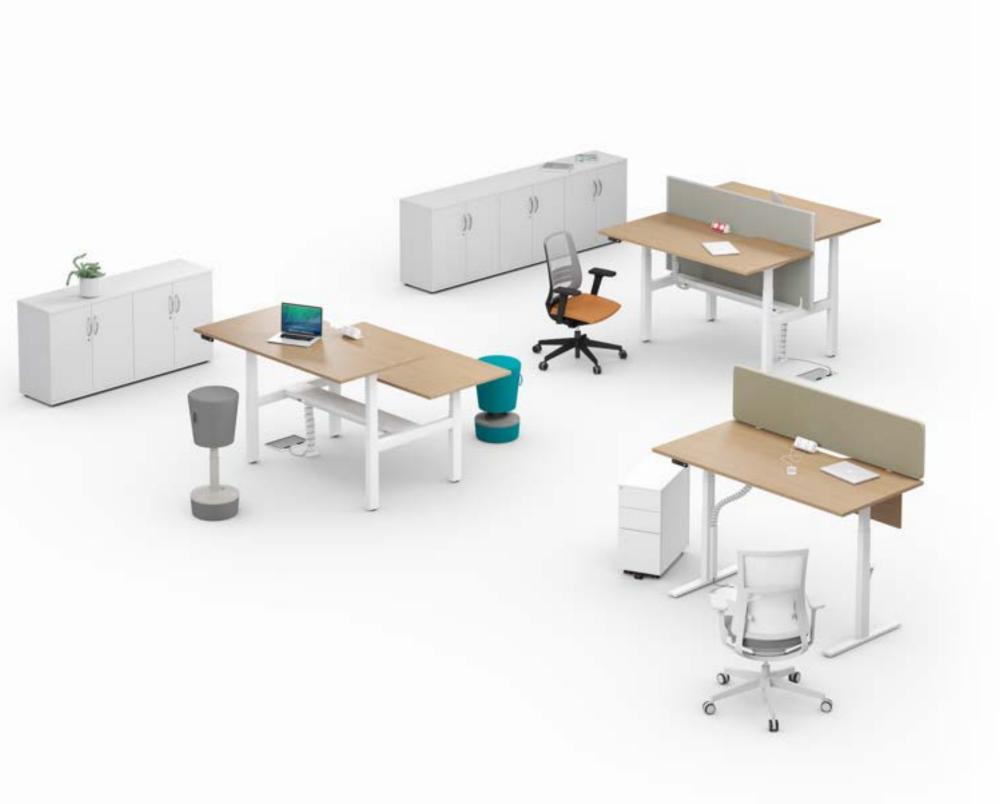

## Content

Single

This desk frame is a timeless option suitable for both home and office settings. It offers stability and versatility with its adjustable heights. Being the most sought-after model in its category, it seamlessly blends contemporary design with outstanding functionality.

Dual

With its integrated face-to-face design, this desk offers enhanced stability, featuring independently adjustable sides. It is particularly well-suited for creating an organized office environment with a consistent workstation layout. A range of screen board styles are available, allowing you to add privacy as desired.

120°

Striking the ideal balance between collaboration and privacy, this Y-shaped three-cell workstation at 120° angle is perfect for promoting efficient teamwork. It facilitates seamless communication among three individuals while ensuring each person retains complete control over their own desk.

Designed for open spaces or independent office rooms, this desk offers larger table tops, ergonomic accessories, and the ability to handle higher loads thanks to its three stable lifting columns. It is resilient enough to tackle almost any complex task in the office environment.

Cabin

Experience versatility and comfort with the Cabin Height Adjustable Desk. Effortlessly adjust the desk's height to cater to your preferred working position, whether sitting or standing. Its sleek design and sturdy construction provide a modern and durable workspace solution.