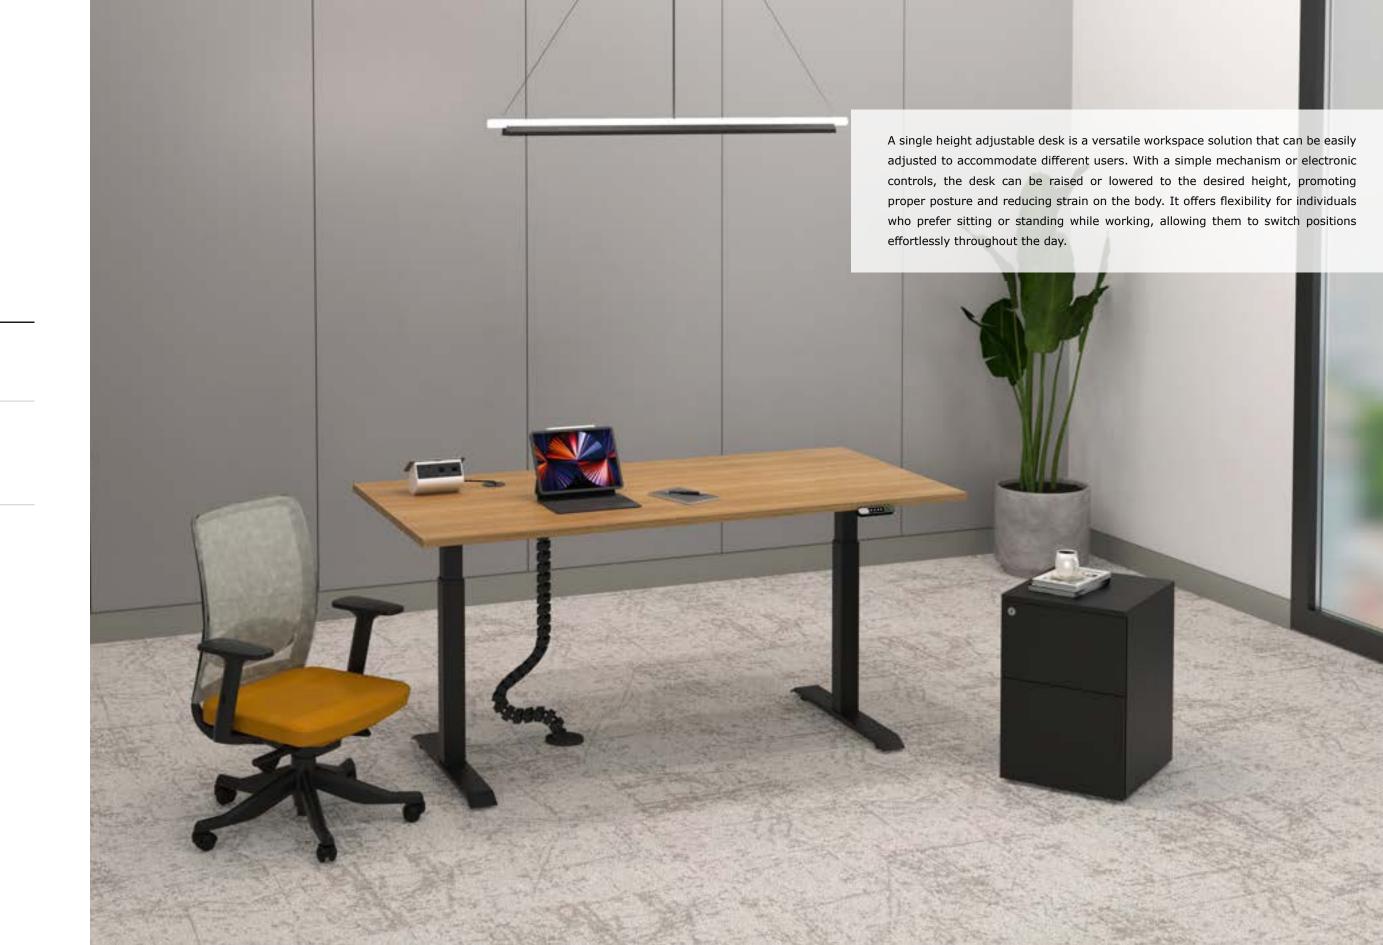

## Content

Single

This desk frame is a timeless option suitable for both home and office settings. It offers stability and versatility with its adjustable heights. Being the most sought-after model in its category, it seamlessly blends contemporary design with outstanding functionality.

Cabin

Experience versatility and comfort with the Cabin Height Adjustable Desk. Effortlessly adjust the desk's height to cater to your preferred working position, whether sitting or standing. Its sleek design and sturdy construction provide a modern and durable workspace solution.