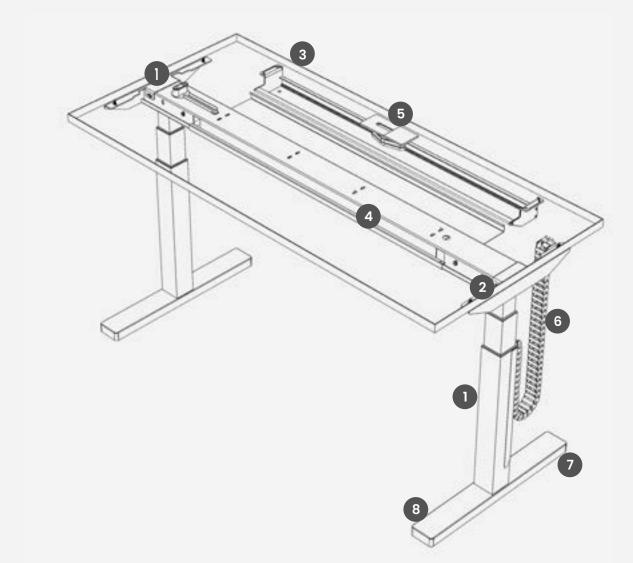

Simple design with only up and down buttons

2 Table Beam

3 Worksurface

4 Wire Cover

5 Grommet

6 e-Chain

7 Leveler

9 Switch

8 Foot