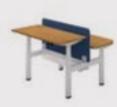

120°

Striking the ideal balance between collaboration and privacy, this Y-shaped three-cell workstation at 120° angle is perfect for promoting efficient teamwork. It facilitates seamless communication among three individuals while ensuring each person retains complete control over their own desk.

Designed for open spaces or independent office rooms, this desk offers larger table tops, ergonomic accessories, and the ability to handle higher loads thanks to its three stable lifting columns. It is resilient enough to tackle almost any complex task in the office environment.