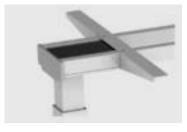

## L-Shape HAT

#### Features

| Column Type<br>Dual Stage | Constant Speed<br>(mm/s)36                                            |
|---------------------------|-----------------------------------------------------------------------|
| Noise (db)<br><50         | Height Range (mm)<br>618~1268 (Stroke: 650)<br>574~1237 (Stroke: 663) |
| BIFMA/GS Compliant Yes    | Width (mm)<br>1193.8~1955.8                                           |

L-Shape Standard Desk

W1: 1500,1600,1800 D1: 700,800 W2: 1500,1600,1800

D2: 600

#### L-Shape Standard Desk

W1: 1400,1500,1600,1800 D1: 600,700,800 W2:

1400,1500,1600,1800 D2: 600,700

50×80 mm