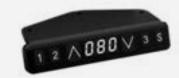

## Handset

Simple & Stylish

Humanized Design

Smart Control

Customizable

- Single touch height adjustment
- Three programmable heights
- Fault prompt indicator

- A 080 12345V
- Touch control with vibration
- Four programmable heights
- Sedentary reminder
- Single touch height adjustment
- LED screen with backlight
- Fault prompt indicator
- Bluetooth (optional)