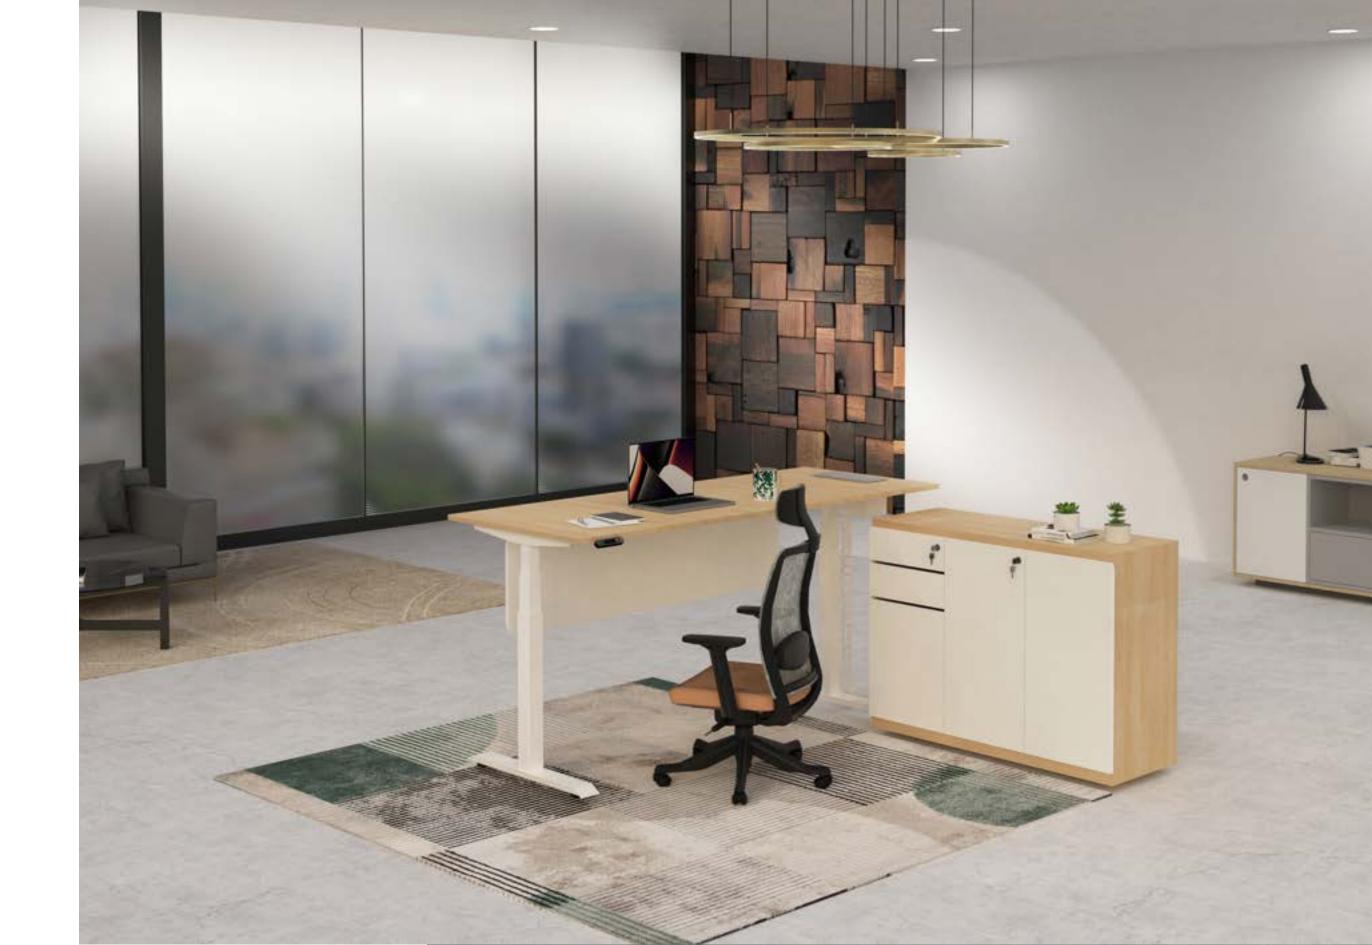

Cabin

Experience versatility and comfort with the Cabin Height Adjustable Desk. Effortlessly adjust the desk's height to cater to your preferred working position, whether sitting or standing. Its sleek design and sturdy construction provide a modern and durable workspace solution.

## Cabin HAT

An cabin height adjustable desk is a versatile piece of furniture that offers both ample workspace and ergonomic benefits. With its unique design, it can easily fit into corners and maximize the available space. With its latest design and ample storage space, this desk is ideal for organizing your essentials while maximizing efficiency. Experience the convenience and functionality of this versatile desk that effortlessly adapts to your needs.