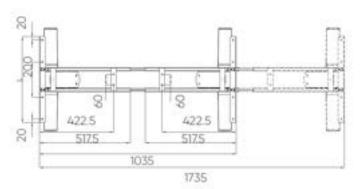

#### Features

| Column Type<br>Dual Stage | Constant Speed<br>(mm/s)36                                            |
|---------------------------|-----------------------------------------------------------------------|
| Noise (db)<br><50         | Height Range (mm)<br>625~1275 (Stroke: 650) 581~1244<br>(Stroke: 663) |
| BIFMA/GS Compliant Yes    | Width (mm)<br>1035~1735                                               |