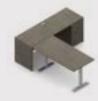

## L-Shape HAT

#### Features

| Column Type<br>Dual Stage | Constant Speed<br>(mm/s)36                                            |
|---------------------------|-----------------------------------------------------------------------|
| Noise (db)<br><50         | Height Range (mm)<br>618~1268 (Stroke: 650)<br>574~1237 (Stroke: 663) |
| BIFMA/GS Compliant Yes    | Width (mm)<br>1193.8~1955.8                                           |