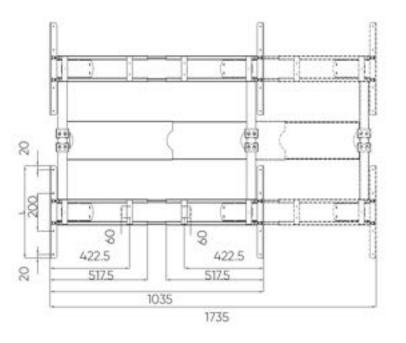

## Single HAT

#### Features

Column Type
Dual Stage

Constant Speed (mm/s)36

Noise (db)

Yes

Height Range (mm) 625-1275 (Stroke: 650)

Width (mm)

581-1244 (Stroke: 663)

BIFMA/GS Compliant

1035-1735