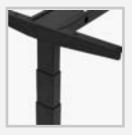

#### **Column Type**

#### Features

Column Type
Dual Stage

Constant Speed (mm/s)36

Noise (db)

Yes

Height Range (mm) 625-1275 (Stroke: 650)

Width (mm)

581-1244 (Stroke: 663)