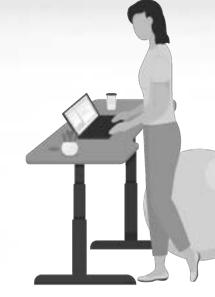

# Stand Tall Sit Smart

Welcome to our height adjustable desk world, where innovation meets functionality. As we continue to move towards a more health-conscious society, the need for ergonomic furniture has become increasingly prevalent. Height adjustable desks provide an effective solution to combat the negative effects of prolonged sitting by allowing users to switch between sitting and standing positions throughout the day. Our collection offers a variety of options to fit any workspace, from sleek and modern designs to classic and traditional styles. Whether you're a professional seeking a more comfortable work environment or a student in need of a study space, our height adjustable desks are the perfect addition to any home or office.

## Why

Height Adjustable Desk

Less risk of Cardiovascular disease

More energy

Improved overall health

Fat loss

Better circulation

**Higher Productivity** 

Improved brain function

Better Posture