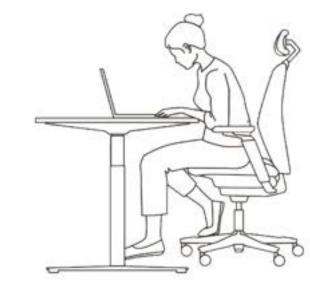

# Stand Tall Sit Smart

Welcome to our height adjustable desk world, where innovation meets functionality. As we continue to move towards a more health-conscious society, the need for ergonomic furniture has become increasingly prevalent. Height adjustable desks provide an effective solution to combat the negative effects of prolonged sitting by allowing users to switch between sitting and standing positions throughout the day. Our collection offers a variety of options to fit any workspace, from sleek and modern designs to classic and traditional styles. Whether you're a professional seeking a more comfortable work environment or a student in need of a study space, our height adjustable desks are the perfect addition to any home or office.

## Why

Height Adjustable Desk

Less risk of Cardiovascular disease

More energy

Improved overall health

Fat loss

Better circulation

**Higher Productivity** 

Improved brain function

Better Posture