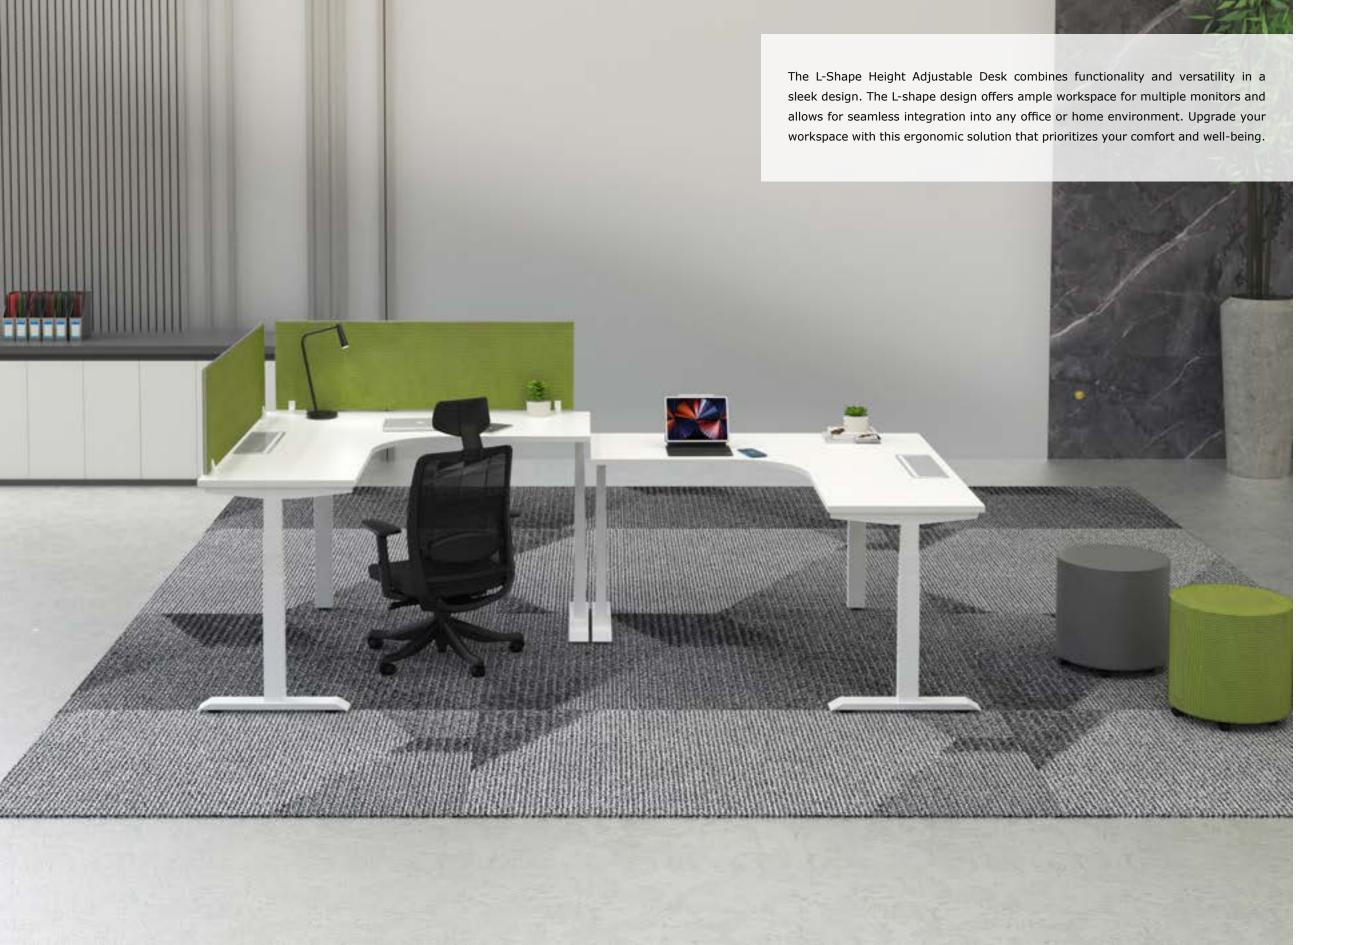

## L-Shape HAT

#### Features

| Column Type<br>Dual Stage | Constant Speed<br>(mm/s)36                                            |
|---------------------------|-----------------------------------------------------------------------|
| Noise (db)<br><50         | Height Range (mm)<br>618~1268 (Stroke: 650)<br>574~1237 (Stroke: 663) |
| BIFMA/GS Compliant Yes    | Width (mm)<br>1193.8~1955.8                                           |