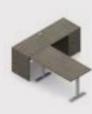

## L-Shape HAT

#### Features

| Column Type<br>Dual Stage | Constant Speed<br>(mm/s)36                                            |
|---------------------------|-----------------------------------------------------------------------|
| Noise (db)<br><50         | Height Range (mm)<br>618~1268 (Stroke: 650)<br>574~1237 (Stroke: 663) |
| BIFMA/GS Compliant Yes    | Width (mm)<br>1193.8~1955.8                                           |