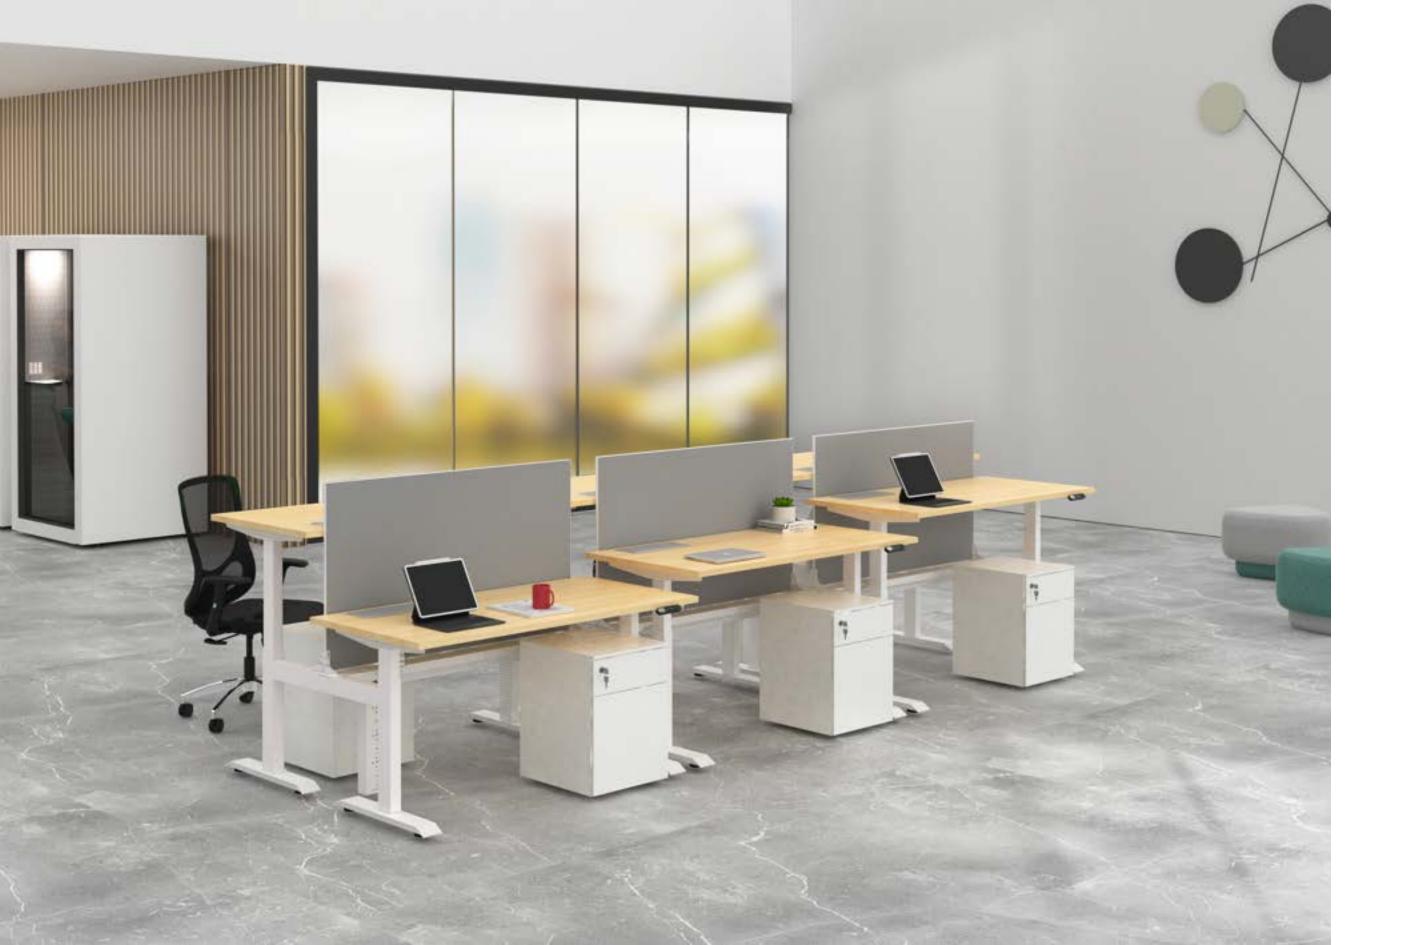

Dual

With its integrated face-to-face design, this desk offers enhanced stability, featuring independently adjustable sides. It is particularly well-suited for creating an organized office environment with a consistent workstation layout. A range of screen board styles are available, allowing you to add privacy as desired.

## **Dual** HAT

#### Sit-to-stand boosts office health

Adaptable is a sit-to-stand table that seamlessly blends an elegant form with an efficient design. It makes transitioning from sitting to standing and vice versa a natural part of your daily routine. This height-adjustable desk is equipped with all the features you could possibly want, including intuitive height adjustment, cable management, and a durable and long-lasting build. Additionally, our comprehensive warranty guarantees the life of your standing desk. By pairing Renew with a top-quality office chair, you'll have access to a full range of supported movement, allowing you to remain active and healthy during work hours.