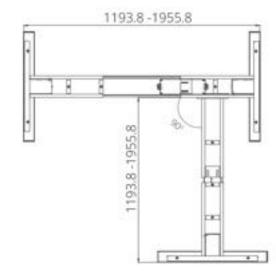

#### Features

| Column Type<br>Dual Stage | Constant Speed<br>(mm/s)36                                            |
|---------------------------|-----------------------------------------------------------------------|
| Noise (db)<br><50         | Height Range (mm)<br>618~1268 (Stroke: 650)<br>574~1237 (Stroke: 663) |
| BIFMA/GS Compliant Yes    | Width (mm)<br>1193.8~1955.8                                           |

Width (mm)

943~1500